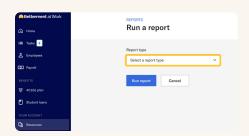

It may be the best-kept secret of the Plan Sponsor Dashboard. Our reporting feature allows you to run over a dozen reports, generating loads of useful data and information. Here's how to get started:

1 Navigate to Resources on the lefthand side



2 Scroll over to Reports



3 Select a report type



Choose the desired report



## Glossary of Report Types

| Cash Fund                        | The running total in the plan's cash fund for the selected date range.                                                                                                                                                                                                                                                |
|----------------------------------|-----------------------------------------------------------------------------------------------------------------------------------------------------------------------------------------------------------------------------------------------------------------------------------------------------------------------|
| Census                           | Detai