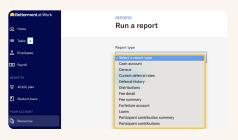

2 Scroll over to Reports

3 Select a report type

Choose the desired report

## Glossary of Report Types

| Cash Fund                        | The running total in the plan's cash fund for the selected date range.                                                                                                                                                                                                                                                |
|----------------------------------|-----------------------------------------------------------------------------------------------------------------------------------------------------------------------------------------------------------------------------------------------------------------------------------------------------------------------|
| Census                           | Detailed participant data and information. for the selected date.                                                                                                                                                                                                                                                     |
| Current deferral rates           | Currently listed participant deferral rates in Betterment and the date it was last changed.                                                                                                                                                                                                                           |
| Deferral history                 | History of deferral elections.                                                                                                                                                                                                                                                                                        |
| Distributions                    |                                                                                                                                                                                                                                                                                                                       |
|                                  | Participant distributions for the selected date range.                                                                                                                                                                                                                                                                |
| Fee detail                       | Fees incurred by participants, for the selected date range.                                                                                                                                                                                                                                                           |
| Fee summary                      | A summary of fees incurred by the plan for the selected date range.                                                                                                                                                                                                                                                   |
| Forfeiture fund                  | A breakdown of the plan's forfeiture fund balance for the selected date range.                                                                                                                                                                                                                                        |
| Loans                            | Detailed loan information by participant.                                                                                                                                                                                                                                                                             |
| Participant contribution summary | Participant and employer contributions by source, total compensation, and hours worked for the selected date range.                                                                                                                                                                                                   |
| Participant contributions        | Participants' contributions, from the participant and/or the employer, for each pay period within the selected date range.                                                                                                                                                                                            |
| Participant master               | Participant employment, account balance, and loan information for the selected date range. For legal account and contribution source, the report includes inflows (contributions, conversions, rollovers), outflows (distributions, fees), and market changes (dividends). This report also includes Participant IDs. |
| Participant vesting              | Detailed vesting information for all participants.                                                                                                                                                                                                                                                                    |
| Plan contribution summary        | Payroll contributions for the selected date range.                                                                                                                                                                                                                                                                    |
| Plan level investment activity   | Plan level fund investment information for the selected date range.                                                                                                                                                                                                                                                   |
| Plan master                      | This is a snapshot of the plan's inflows and outflows (broken down by contribution source) for the selected date range, as well as loans, fees assessed, dividends, and market changes.                                                                                                                               |
| Schedule of assets               | The schedule of assets held for investment provides detail on the investment funds held by the plan.                                                                                                                                                                                                                  |
| Suspense fund                    | Displays suspense fund transactions. It includes participant details associated with each transaction and reason for the transaction.                                                                                                                                                                                 |
| Unallocated funds                | Forfeiture, cash and suspense fund balances for each year the plan has been with Betterment.                                                                                                                                                                                                                          |
| Unclaimed employees              | List of employees that have not claimed their 401(k) account.                                                                                                                                                                                                                                                         |